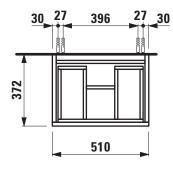

## **LAUFEN PRO S FURNITURE**

Vanity unit 48302.1 48302.2

| Order no.          | 48302.1 / 1 drawer                                | Mounting acc. incl.  | Installation set for furniture, order no. 49120.6, |
|--------------------|---------------------------------------------------|----------------------|----------------------------------------------------|
|                    | 48302.2 / 1 drawer, 1 interior drawer             |                      | 49114.0                                            |
| Dimensions (WxHxD) | 510 x 397 x 372 mm                                | Mounting information | The walls installed on must meet the require-      |
| matching for       | Washbasin, order no. 81895.8                      |                      | ments of the furniture in terms of weight and      |
| Specification      | Body/Front - MDF board with PVC foil              |                      | the supplied fastening elements. If this cannot    |
|                    | Integrated handle in the front                    |                      | be guaranteed another method of installation       |
| Weight             | 48302.1 / 18,0 kg                                 |                      | needs to be chosen. For example with feet.         |
|                    | 48302.2 / 22,0 kg                                 | Colours              | 463 – White matt                                   |
| Accessories excl.  | Feet (2 pieces), aluminium, order no. 48310.1     |                      | 475 – White glossy                                 |
|                    | Towel rail, anodized aluminium, order no. 49095.0 |                      | 423 - Wenge                                        |
|                    | Space saving siphon, order no. 89424.0            |                      | 479 - Bright oak                                   |
|                    |                                                   |                      | 480 - Graphite                                     |
|                    |                                                   |                      | 999 – 39 other lacquered colours                   |

## TECHNICAL DRAWINGS / S 1 : 20

LAUFEN