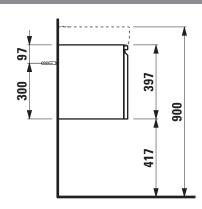

## **LAUFEN PRO S FURNITURE**

Vanity unit 48302.1 48302.2

| Order no.          | 48302.1 / 1 drawer                                | Mounting acc. incl.  | Installation set for furniture, order no. 49120.6, |
|--------------------|---------------------------------------------------|----------------------|----------------------------------------------------|
|                    | 48302.2 / 1 drawer, 1 interior drawer             |                      | 49114.0                                            |
| Dimensions (WxHxD) | 510 x 397 x 372 mm                                | Mounting information | The walls installed on must meet the require-      |
| matching for       | Washbasin, order no. 81895.8                      |                      | ments of the furniture in terms of weight and      |
| Specification      | Body/Front - MDF board with PVC foil              |                      | the supplied fastening elements. If this cannot    |
|                    | Integrated handle in the front                    |                      | be guaranteed another method of installation       |
| Weight             | 48302.1 / 18,0 kg                                 |                      | needs to be chosen. For example with feet.         |
|                    | 48302.2 / 22,0 kg                                 | Colours              | 463 – White matt                                   |
| Accessories excl.  | Feet (2 pieces), aluminium, order no. 48310.1     |                      | 475 – White glossy                                 |
|                    | Towel rail, anodized aluminium, order no. 49095.0 |                      | 423 - Wenge                                        |
|                    | Space saving siphon, order no. 89424.0            |                      | 479 - Bright oak                                   |
|                    |                                                   |                      | 480 - Graphite                                     |
|                    |                                                   |                      | 999 – 39 other lacquered colours                   |

## TECHNICAL DRAWINGS / S 1 : 20

LAUFEN