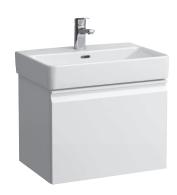

## **LAUFEN PRO S FURNITURE**

Vanity unit 48302.1 48302.2

| Order no.          | 48302.1 / 1 drawer                                | Mounting acc. incl.  | Installation set for furniture, order no. 49120.6, |
|--------------------|---------------------------------------------------|----------------------|----------------------------------------------------|
|                    | 48302.2 / 1 drawer, 1 interior drawer             |                      | 49114.0                                            |
| Dimensions (WxHxD) | 510 x 397 x 372 mm                                | Mounting information | The walls installed on must meet the require-      |
| matching for       | Washbasin, order no. 81895.8                      |                      | ments of the furniture in terms of weight and      |
| Specification      | Body/Front - MDF board with PVC foil              |                      | the supplied fastening elements. If this cannot    |
|                    | Integrated handle in the front                    |                      | be guaranteed another method of installation       |
| Weight             | 48302.1 / 18,0 kg                                 |                      | needs to be chosen. For example with feet.         |
|                    | 48302.2 / 22,0 kg                                 | Colours              | 463 – White matt                                   |
| Accessories excl.  | Feet (2 pieces), aluminium, order no. 48310.1     |                      | 475 – White glossy                                 |
|                    | Towel rail, anodized aluminium, order no. 49095.0 |                      | 423 - Wenge                                        |
|                    | Space saving siphon, order no. 89424.0            |                      | 479 - Bright oak                                   |
|                    |                                                   |                      | 480 - Graphite                                     |
|                    |                                                   |                      | 999 – 39 other lacquered colours                   |