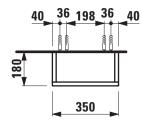

## TECHNICAL DRAWINGS / S 1 : 20

## **LAUFEN PRO N FURNITURE**

Medium Cabinet 48311.3 48311.4

| TECHNICAL DA        | TA                                                 |                      |                                                 |
|---------------------|----------------------------------------------------|----------------------|-------------------------------------------------|
| Order no.           | 48311.3 / door hinge left                          | Mounting information | The walls installed on must meet the require-   |
|                     | 48311.4 / door hinge right                         |                      | ments of the furniture in terms of weight and   |
| Dimensions (WxHxD)  | 350 x 850 x 180 mm                                 |                      | the supplied fastening elements. If this cannot |
| Specification       | Body/Front - MDF board with PVC foil               |                      | be guaranteed another method of installation    |
|                     | Integrated handle in the front                     |                      | needs to be chosen.                             |
|                     | 1 door                                             | Colours              | 463 - White matt                                |
|                     | 2 glass shelves (adjustable)                       |                      | 475 – White glossy                              |
| Weight              | 17,0 kg                                            |                      | 423 – Wenge                                     |
| Mounting acc. incl. | Installation set for furniture, order no. 49260.0, |                      | 479 - Bright oak                                |
|                     | 49260.1                                            |                      | 480 - Graphite                                  |
|                     |                                                    |                      | 999 – 39 other lacquered colours                |