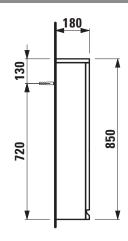

## TECHNICAL DRAWINGS / S 1 : 20

## **LAUFEN PRO N FURNITURE**

Medium Cabinet 48311.3 48311.4

| TECHNICAL DA        | TA                                                 |                      |                                                 |
|---------------------|----------------------------------------------------|----------------------|-------------------------------------------------|
| Order no.           | 48311.3 / door hinge left                          | Mounting information | The walls installed on must meet the require-   |
|                     | 48311.4 / door hinge right                         |                      | ments of the furniture in terms of weight and   |
| Dimensions (WxHxD)  | 350 x 850 x 180 mm                                 |                      | the supplied fastening elements. If this cannot |
| Specification       | Body/Front - MDF board with PVC foil               |                      | be guaranteed another method of installation    |
|                     | Integrated handle in the front                     |                      | needs to be chosen.                             |
|                     | 1 door                                             | Colours              | 463 - White matt                                |
|                     | 2 glass shelves (adjustable)                       |                      | 475 – White glossy                              |
| Weight              | 17,0 kg                                            |                      | 423 – Wenge                                     |
| Mounting acc. incl. | Installation set for furniture, order no. 49260.0, |                      | 479 - Bright oak                                |
|                     | 49260.1                                            |                      | 480 - Graphite                                  |
|                     |                                                    |                      | 999 – 39 other lacquered colours                |