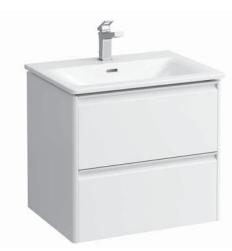

## **SET PALACE**

## Washbasin Pack with furniture 86070.2

86170.2

## TECHNICAL DATA

| TECHNICAL DA        |                                                                                                                                                                                           |                                                                               |                                                                                                                                                                                                   |
|---------------------|-------------------------------------------------------------------------------------------------------------------------------------------------------------------------------------------|-------------------------------------------------------------------------------|---------------------------------------------------------------------------------------------------------------------------------------------------------------------------------------------------|
| Order no.           | <ul> <li>86070.2 – washbasin with vanity unit, 2 drawers,<br/>handles anodized aluminium</li> <li>86170.2 – washbasin with vanity unit, 2 drawers,<br/>handles aluminium black</li> </ul> | Mounting information                                                          | The walls installed on must meet the require-<br>ments of the furniture in terms of weight and<br>the supplied fastening elements. If this cannot<br>be guaranteed another method of installation |
| Certified to        | Washbasin – EN 31                                                                                                                                                                         |                                                                               | needs to be chosen.                                                                                                                                                                               |
| Dimensions (WxHxD)  | 600 x 545 x 450 mm                                                                                                                                                                        | Colours ceramic                                                               | 000 – White                                                                                                                                                                                       |
| Inside dimensions   |                                                                                                                                                                                           | Colours furniture                                                             | 260 – White matt                                                                                                                                                                                  |
| of the basin        | 580 x 280 mm                                                                                                                                                                              |                                                                               | 261 – White glossy                                                                                                                                                                                |
| Specification       | Washbasin:                                                                                                                                                                                |                                                                               | 262 – Light elm                                                                                                                                                                                   |
|                     | Always to be fixed to the wall.                                                                                                                                                           |                                                                               | 263 – Dark elm                                                                                                                                                                                    |
|                     | Charge 104 – 1 centre tap hole                                                                                                                                                            |                                                                               | 266 – Traffic grey                                                                                                                                                                                |
|                     | Furniture Base:                                                                                                                                                                           |                                                                               | 999 – 39 other lacquered colours on request                                                                                                                                                       |
|                     | White matt, Traffic grey: Body/Front MDF with                                                                                                                                             | SPECIFICATION TEXT                                                            |                                                                                                                                                                                                   |
|                     | PVC foil, Front with ABS edges                                                                                                                                                            | Laufen-PALACE Washbasin Pack with furniture                                   |                                                                                                                                                                                                   |
|                     | White glossy: Body/Front MDF with PET foil,                                                                                                                                               | Washbasin: sanitary ceramic, EN 31,                                           |                                                                                                                                                                                                   |
|                     | Front with ABS edges                                                                                                                                                                      | dimensions (WxD) 600 x 450 mm, angular, 1 centre tap hole                     |                                                                                                                                                                                                   |
|                     | Elm light/dark: Body/Front MDF with CPL foil,                                                                                                                                             | Special feature: overflow channel glazed                                      |                                                                                                                                                                                                   |
|                     | Front with ABS edges                                                                                                                                                                      | Vanity unit: Body/Front – MDF board with PVC foil (white matt, traffic grey), |                                                                                                                                                                                                   |
|                     | Integrated handle in the front                                                                                                                                                            | with PET foil (white glossy), with CPL foil (elm light/dark), ABS edges,      |                                                                                                                                                                                                   |
|                     | 2 drawers (soft-close mechanism)                                                                                                                                                          | integrated handles, 2 drawers (soft-close mechanism), drawer organizer        |                                                                                                                                                                                                   |
|                     | incl. drawer organizer                                                                                                                                                                    | dimensions (WxHxD) 579 x 525 x 438 mm                                         |                                                                                                                                                                                                   |
| Weight              | 38,0 kg                                                                                                                                                                                   | Further options / accessories: Towel rail anodized aluminium, space           |                                                                                                                                                                                                   |
| Accessories excl.   | Towel rail, anodized aluminium, order no. 49095.2                                                                                                                                         | saving siphon, Base furniture                                                 |                                                                                                                                                                                                   |
| Mounting acc. incl. | Installation set for furniture, order no. 49114.0,                                                                                                                                        | Order no. 86070.2 - washbasin with vanity unit, handles anodized aluminium,   |                                                                                                                                                                                                   |
|                     | 49301.5                                                                                                                                                                                   | 86170.2 – washbasin with vanity unit, handles aluminium black                 |                                                                                                                                                                                                   |
| Mounting acc. excl. | Space saving siphon DN 32, order no. 89424.0                                                                                                                                              |                                                                               |                                                                                                                                                                                                   |
|                     |                                                                                                                                                                                           |                                                                               |                                                                                                                                                                                                   |