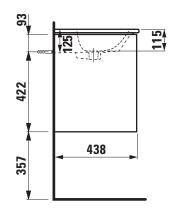

## TECHNICAL DATA

| TECHNICAL DA        |                                                                                                                                                                                           |                                                                               |                                                                                                                                                                                                   |
|---------------------|-------------------------------------------------------------------------------------------------------------------------------------------------------------------------------------------|-------------------------------------------------------------------------------|---------------------------------------------------------------------------------------------------------------------------------------------------------------------------------------------------|
| Order no.           | <ul> <li>86070.2 – washbasin with vanity unit, 2 drawers,<br/>handles anodized aluminium</li> <li>86170.2 – washbasin with vanity unit, 2 drawers,<br/>handles aluminium black</li> </ul> | Mounting information                                                          | The walls installed on must meet the require-<br>ments of the furniture in terms of weight and<br>the supplied fastening elements. If this cannot<br>be guaranteed another method of installation |
| Certified to        | Washbasin – EN 31                                                                                                                                                                         |                                                                               | needs to be chosen.                                                                                                                                                                               |
| Dimensions (WxHxD)  | 600 x 545 x 450 mm                                                                                                                                                                        | Colours ceramic                                                               | 000 – White                                                                                                                                                                                       |
| Inside dimensions   |                                                                                                                                                                                           | Colours furniture                                                             | 260 – White matt                                                                                                                                                                                  |
| of the basin        | 580 x 280 mm                                                                                                                                                                              |                                                                               | 261 – White glossy                                                                                                                                                                                |
| Specification       | Washbasin:                                                                                                                                                                                |                                                                               | 262 – Light elm                                                                                                                                                                                   |
|                     | Always to be fixed to the wall.                                                                                                                                                           |                                                                               | 263 – Dark elm                                                                                                                                                                                    |
|                     | Charge 104 – 1 centre tap hole                                                                                                                                                            |                                                                               | 266 – Traffic grey                                                                                                                                                                                |
|                     | Furniture Base:                                                                                                                                                                           |                                                                               | 999 – 39 other lacquered colours on request                                                                                                                                                       |
|                     | White matt, Traffic grey: Body/Front MDF with                                                                                                                                             | SPECIFICATION TEXT                                                            |                                                                                                                                                                                                   |
|                     | PVC foil, Front with ABS edges                                                                                                                                                            | Laufen-PALACE Washbasin Pack with furniture                                   |                                                                                                                                                                                                   |
|                     | White glossy: Body/Front MDF with PET foil,                                                                                                                                               | Washbasin: sanitary ceramic, EN 31,                                           |                                                                                                                                                                                                   |
|                     | Front with ABS edges                                                                                                                                                                      | dimensions (WxD) 600 x 450 mm, angular, 1 centre tap hole                     |                                                                                                                                                                                                   |
|                     | Elm light/dark: Body/Front MDF with CPL foil,                                                                                                                                             | Special feature: overflow channel glazed                                      |                                                                                                                                                                                                   |
|                     | Front with ABS edges                                                                                                                                                                      | Vanity unit: Body/Front – MDF board with PVC foil (white matt, traffic grey), |                                                                                                                                                                                                   |
|                     | Integrated handle in the front                                                                                                                                                            | with PET foil (white glossy), with CPL foil (elm light/dark), ABS edges,      |                                                                                                                                                                                                   |
|                     | 2 drawers (soft-close mechanism)                                                                                                                                                          | integrated handles, 2 drawers (soft-close mechanism), drawer organizer        |                                                                                                                                                                                                   |
|                     | incl. drawer organizer                                                                                                                                                                    | dimensions (WxHxD) 579 x 525 x 438 mm                                         |                                                                                                                                                                                                   |
| Weight              | 38,0 kg                                                                                                                                                                                   | Further options / accessories: Towel rail anodized aluminium, space           |                                                                                                                                                                                                   |
| Accessories excl.   | Towel rail, anodized aluminium, order no. 49095.2                                                                                                                                         | saving siphon, Base furniture                                                 |                                                                                                                                                                                                   |
| Mounting acc. incl. | Installation set for furniture, order no. 49114.0,                                                                                                                                        | Order no. 86070.2 - washbasin with vanity unit, handles anodized aluminium,   |                                                                                                                                                                                                   |
|                     | 49301.5                                                                                                                                                                                   | 86170.2 – washbasin with vanity unit, handles aluminium black                 |                                                                                                                                                                                                   |
| Mounting acc. excl. | Space saving siphon DN 32, order no. 89424.0                                                                                                                                              |                                                                               |                                                                                                                                                                                                   |
|                     |                                                                                                                                                                                           |                                                                               |                                                                                                                                                                                                   |

## TECHNICAL DRAWINGS / S 1 : 20

L众UFEN