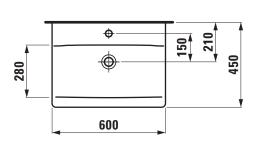

## TECHNICAL DATA

| TECHNICAL DA        |                                                                                                                                                                                           |                                                                               |                                                                                                                                                                                                   |
|---------------------|-------------------------------------------------------------------------------------------------------------------------------------------------------------------------------------------|-------------------------------------------------------------------------------|---------------------------------------------------------------------------------------------------------------------------------------------------------------------------------------------------|
| Order no.           | <ul> <li>86070.2 – washbasin with vanity unit, 2 drawers,<br/>handles anodized aluminium</li> <li>86170.2 – washbasin with vanity unit, 2 drawers,<br/>handles aluminium black</li> </ul> | Mounting information                                                          | The walls installed on must meet the require-<br>ments of the furniture in terms of weight and<br>the supplied fastening elements. If this cannot<br>be guaranteed another method of installation |
| Certified to        | Washbasin – EN 31                                                                                                                                                                         |                                                                               | needs to be chosen.                                                                                                                                                                               |
| Dimensions (WxHxD)  | 600 x 545 x 450 mm                                                                                                                                                                        | Colours ceramic                                                               | 000 – White                                                                                                                                                                                       |
| Inside dimensions   |                                                                                                                                                                                           | Colours furniture                                                             | 260 – White matt                                                                                                                                                                                  |
| of the basin        | 580 x 280 mm                                                                                                                                                                              |                                                                               | 261 – White glossy                                                                                                                                                                                |
| Specification       | Washbasin:                                                                                                                                                                                |                                                                               | 262 – Light elm                                                                                                                                                                                   |
|                     | Always to be fixed to the wall.                                                                                                                                                           |                                                                               | 263 – Dark elm                                                                                                                                                                                    |
|                     | Charge 104 – 1 centre tap hole                                                                                                                                                            |                                                                               | 266 – Traffic grey                                                                                                                                                                                |
|                     | Furniture Base:                                                                                                                                                                           |                                                                               | 999 – 39 other lacquered colours on request                                                                                                                                                       |
|                     | White matt, Traffic grey: Body/Front MDF with                                                                                                                                             | SPECIFICATION TEXT                                                            |                                                                                                                                                                                                   |
|                     | PVC foil, Front with ABS edges                                                                                                                                                            | Laufen-PALACE Washbasin Pack with furniture                                   |                                                                                                                                                                                                   |
|                     | White glossy: Body/Front MDF with PET foil,                                                                                                                                               | Washbasin: sanitary ceramic, EN 31,                                           |                                                                                                                                                                                                   |
|                     | Front with ABS edges                                                                                                                                                                      | dimensions (WxD) 600 x 450 mm, angular, 1 centre tap hole                     |                                                                                                                                                                                                   |
|                     | Elm light/dark: Body/Front MDF with CPL foil,                                                                                                                                             | Special feature: overflow channel glazed                                      |                                                                                                                                                                                                   |
|                     | Front with ABS edges                                                                                                                                                                      | Vanity unit: Body/Front – MDF board with PVC foil (white matt, traffic grey), |                                                                                                                                                                                                   |
|                     | Integrated handle in the front                                                                                                                                                            | with PET foil (white glossy), with CPL foil (elm light/dark), ABS edges,      |                                                                                                                                                                                                   |
|                     | 2 drawers (soft-close mechanism)                                                                                                                                                          | integrated handles, 2 drawers (soft-close mechanism), drawer organizer        |                                                                                                                                                                                                   |
|                     | incl. drawer organizer                                                                                                                                                                    | dimensions (WxHxD) 579 x 525 x 438 mm                                         |                                                                                                                                                                                                   |
| Weight              | 38,0 kg                                                                                                                                                                                   | Further options / accessories: Towel rail anodized aluminium, space           |                                                                                                                                                                                                   |
| Accessories excl.   | Towel rail, anodized aluminium, order no. 49095.2                                                                                                                                         | saving siphon, Base furniture                                                 |                                                                                                                                                                                                   |
| Mounting acc. incl. | Installation set for furniture, order no. 49114.0,                                                                                                                                        | Order no. 86070.2 - washbasin with vanity unit, handles anodized aluminium,   |                                                                                                                                                                                                   |
|                     | 49301.5                                                                                                                                                                                   | 86170.2 – washbasin with vanity unit, handles aluminium black                 |                                                                                                                                                                                                   |
| Mounting acc. excl. | Space saving siphon DN 32, order no. 89424.0                                                                                                                                              |                                                                               |                                                                                                                                                                                                   |
|                     |                                                                                                                                                                                           |                                                                               |                                                                                                                                                                                                   |

## TECHNICAL DRAWINGS / S 1 : 20

L众UFEN