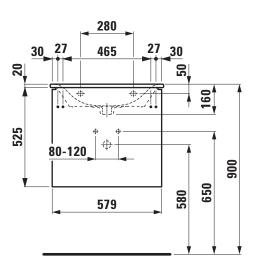

## TECHNICAL DATA

| TECHNICAL DA        |                                                                                                                                                                                           |                                                                               |                                                                                                                                                                                                   |
|---------------------|-------------------------------------------------------------------------------------------------------------------------------------------------------------------------------------------|-------------------------------------------------------------------------------|---------------------------------------------------------------------------------------------------------------------------------------------------------------------------------------------------|
| Order no.           | <ul> <li>86070.2 – washbasin with vanity unit, 2 drawers,<br/>handles anodized aluminium</li> <li>86170.2 – washbasin with vanity unit, 2 drawers,<br/>handles aluminium black</li> </ul> | Mounting information                                                          | The walls installed on must meet the require-<br>ments of the furniture in terms of weight and<br>the supplied fastening elements. If this cannot<br>be guaranteed another method of installation |
| Certified to        | Washbasin – EN 31                                                                                                                                                                         |                                                                               | needs to be chosen.                                                                                                                                                                               |
| Dimensions (WxHxD)  | 600 x 545 x 450 mm                                                                                                                                                                        | Colours ceramic                                                               | 000 – White                                                                                                                                                                                       |
| Inside dimensions   |                                                                                                                                                                                           | Colours furniture                                                             | 260 – White matt                                                                                                                                                                                  |
| of the basin        | 580 x 280 mm                                                                                                                                                                              |                                                                               | 261 – White glossy                                                                                                                                                                                |
| Specification       | Washbasin:                                                                                                                                                                                |                                                                               | 262 – Light elm                                                                                                                                                                                   |
|                     | Always to be fixed to the wall.                                                                                                                                                           |                                                                               | 263 – Dark elm                                                                                                                                                                                    |
|                     | Charge 104 – 1 centre tap hole                                                                                                                                                            |                                                                               | 266 – Traffic grey                                                                                                                                                                                |
|                     | Furniture Base:                                                                                                                                                                           |                                                                               | 999 – 39 other lacquered colours on request                                                                                                                                                       |
|                     | White matt, Traffic grey: Body/Front MDF with                                                                                                                                             | SPECIFICATION TEXT                                                            |                                                                                                                                                                                                   |
|                     | PVC foil, Front with ABS edges                                                                                                                                                            | Laufen-PALACE Washbasin Pack with furniture                                   |                                                                                                                                                                                                   |
|                     | White glossy: Body/Front MDF with PET foil,                                                                                                                                               | Washbasin: sanitary ceramic, EN 31,                                           |                                                                                                                                                                                                   |
|                     | Front with ABS edges                                                                                                                                                                      | dimensions (WxD) 600 x 450 mm, angular, 1 centre tap hole                     |                                                                                                                                                                                                   |
|                     | Elm light/dark: Body/Front MDF with CPL foil,                                                                                                                                             | Special feature: overflow channel glazed                                      |                                                                                                                                                                                                   |
|                     | Front with ABS edges                                                                                                                                                                      | Vanity unit: Body/Front – MDF board with PVC foil (white matt, traffic grey), |                                                                                                                                                                                                   |
|                     | Integrated handle in the front                                                                                                                                                            | with PET foil (white glossy), with CPL foil (elm light/dark), ABS edges,      |                                                                                                                                                                                                   |
|                     | 2 drawers (soft-close mechanism)                                                                                                                                                          | integrated handles, 2 drawers (soft-close mechanism), drawer organizer        |                                                                                                                                                                                                   |
|                     | incl. drawer organizer                                                                                                                                                                    | dimensions (WxHxD) 579 x 525 x 438 mm                                         |                                                                                                                                                                                                   |
| Weight              | 38,0 kg                                                                                                                                                                                   | Further options / accessories: Towel rail anodized aluminium, space           |                                                                                                                                                                                                   |
| Accessories excl.   | Towel rail, anodized aluminium, order no. 49095.2                                                                                                                                         | saving siphon, Base furniture                                                 |                                                                                                                                                                                                   |
| Mounting acc. incl. | Installation set for furniture, order no. 49114.0,                                                                                                                                        | Order no. 86070.2 - washbasin with vanity unit, handles anodized aluminium,   |                                                                                                                                                                                                   |
|                     | 49301.5                                                                                                                                                                                   | 86170.2 – washbasin with vanity unit, handles aluminium black                 |                                                                                                                                                                                                   |
| Mounting acc. excl. | Space saving siphon DN 32, order no. 89424.0                                                                                                                                              |                                                                               |                                                                                                                                                                                                   |
|                     |                                                                                                                                                                                           |                                                                               |                                                                                                                                                                                                   |

## TECHNICAL DRAWINGS / S 1 : 20

L众UFEN