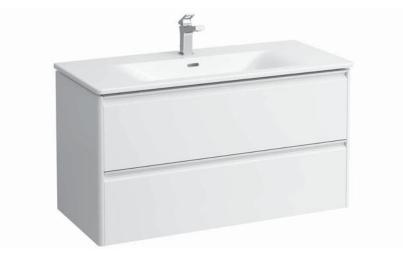

## **Washbasin Pack with furniture**

8**6070.7** 8**6170.7** 

| TECHNICAL DA        | TA                                                                                                                           |                                                                               |                                                                                                                                           |
|---------------------|------------------------------------------------------------------------------------------------------------------------------|-------------------------------------------------------------------------------|-------------------------------------------------------------------------------------------------------------------------------------------|
| Order no.           | 86070.7 – washbasin with vanity unit, 2 drawers, handles anodized aluminium 86170.7 – washbasin with vanity unit, 2 drawers, | Mounting information                                                          | The walls installed on must meet the requirements of the furniture in terms of weight and the supplied fastening elements. If this cannot |
| <u> </u>            | handles aluminium black                                                                                                      |                                                                               | be guaranteed another method of installation                                                                                              |
| Certified to        | Washbasin – EN 31                                                                                                            | <del></del>                                                                   | needs to be chosen.                                                                                                                       |
| Dimensions (WxHxD)  | 1000 x 545 x 450 mm                                                                                                          | Colours ceramic                                                               | 000 – White                                                                                                                               |
| Inside dimensions   |                                                                                                                              | Colours furniture                                                             | 260 – White matt                                                                                                                          |
| of the basin        | 710 x 280 mm                                                                                                                 |                                                                               | 261 – White glossy                                                                                                                        |
| Specification       | Washbasin:                                                                                                                   |                                                                               | 262 – Light elm                                                                                                                           |
|                     | Always to be fixed to the wall.                                                                                              |                                                                               | 263 - Dark elm                                                                                                                            |
|                     | Charge 104 – 1 centre tap hole                                                                                               |                                                                               | 266 - Traffic grey                                                                                                                        |
|                     | Furniture Base:                                                                                                              |                                                                               | 999 – 39 other lacquered colours on request                                                                                               |
|                     | White matt, Traffic grey: Body/Front MDF with                                                                                | SPECIFICATION TEXT                                                            |                                                                                                                                           |
|                     | PVC foil, Front with ABS edges                                                                                               | Laufen-PALACE Wash                                                            | basin Pack with furniture                                                                                                                 |
|                     | White glossy: Body/Front MDF with PET foil,                                                                                  | Washbasin: sanitary c                                                         | eramic, EN 31,                                                                                                                            |
|                     | Front with ABS edges                                                                                                         | dimensions (WxD) 100                                                          | 00 x 450 mm, angular, 1 centre tap hole                                                                                                   |
|                     | Elm light/dark: Body/Front MDF with CPL foil,                                                                                | Special feature: overflow channel glazed                                      |                                                                                                                                           |
|                     | Front with ABS edges                                                                                                         | Vanity unit: Body/Front – MDF board with PVC foil (white matt, traffic grey), |                                                                                                                                           |
|                     | Integrated handle in the front                                                                                               | with PET foil (white glossy), with CPL foil (elm light/dark), ABS edges,      |                                                                                                                                           |
|                     | 2 drawers (soft-close mechanism)                                                                                             | integrated handles, 2 drawers (soft-close mechanism), drawer organizer        |                                                                                                                                           |
|                     | incl. drawer organizer                                                                                                       | dimensions (WxHxD) 983 x 525 x 438 mm                                         |                                                                                                                                           |
| Weight              | 56,0 kg                                                                                                                      | Further options / accessories: Towel rail anodized aluminium, space           |                                                                                                                                           |
| Accessories excl.   | Towel rail, anodized aluminium, order no. 49095.2                                                                            | saving siphon, Base furniture                                                 |                                                                                                                                           |
| Mounting acc. incl. | Installation set for furniture, order no. 49114.0,                                                                           | Order no. 86070.7 – washbasin with vanity unit, handles anodized aluminium,   |                                                                                                                                           |
| -                   | 49301.5                                                                                                                      | 86170.7 – washbasin with vanity unit, handles aluminium black                 |                                                                                                                                           |
| Mounting acc. excl. | Space saving siphon DN 32, order no. 89424.0                                                                                 |                                                                               |                                                                                                                                           |