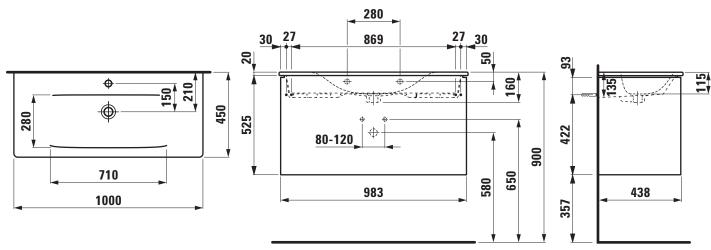

|
| -                   | 49301.5                                                                                                                      | 86170.7 – washbasin with vanity unit, handles aluminium black                 |                                                                                                                                           |
| Mounting acc. excl. | Space saving siphon DN 32, order no. 89424.0                                                                                 |                                                                               |                                                                                                                                           |

## TECHNICAL DRAWINGS / S 1 : 20



LAUFEN