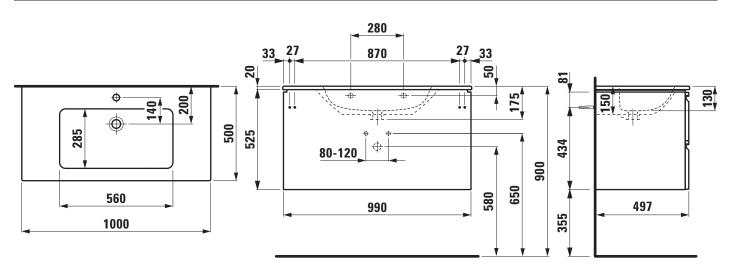

## TECHNICAL DATA

| TECHNICAL DA        | IA                                                 |                                                                         |                                                 |
|---------------------|----------------------------------------------------|-------------------------------------------------------------------------|-------------------------------------------------|
| Order no.           | 86196.5 - washbasin with vanity unit               | Mounting information                                                    | The walls installed on must meet the require-   |
| Certified to        | Washbasin – EN 31                                  |                                                                         | ments of the furniture in terms of weight and   |
| Dimensions (WxHxD)  | 1000 x 545 x 500 mm                                |                                                                         | the supplied fastening elements. If this cannot |
| Basin capacity      | 10.5 litre (up to bottom line of the overflow)     |                                                                         | be guaranteed another method of installation    |
| Specification       | Washbasin:                                         |                                                                         | needs to be chosen                              |
|                     | Always to be fixed to the wall.                    | Colours ceramic                                                         | 000 – White                                     |
|                     | Charge 104 – 1 centre tap hole                     | Colours furniture                                                       | 463 – White                                     |
|                     | Furniture:                                         |                                                                         | 475 – White glossy                              |
|                     | Body/Front – MDF board with PVC foil               |                                                                         | 423 – Wenge                                     |
|                     | Integrated handle in the front                     |                                                                         | 479 – Bright oak                                |
|                     | 2 drawers (soft-close mechanism)                   |                                                                         | 480 – Graphite                                  |
|                     | incl. drawer organizer                             | SPECIFICATION TEX                                                       | т                                               |
| Weight              | 63,0 kg                                            | LAUFEN PRO S Washbasin Pack with furniture                              |                                                 |
| Accessories excl.   | Feet (2 pieces), aluminium, order no. 48309.2      | Washbasin: sanitary ceramic, EN 31,                                     |                                                 |
|                     | Towel rail, anodized aluminium,                    | dimensions (WxD) 1000 x 500 mm, angular, 1 centre tap hole              |                                                 |
|                     | order no. 49095.2                                  | Special feature: overflow channel glazed                                |                                                 |
| Mounting acc. incl. | Installation set for furniture, order no. 49120.6, | Vanity unit: Body/Front – MDF board with PVC foil, integrated handles,  |                                                 |
|                     | 49114.0                                            | 2 drawers (soft-close mechanism), drawer organizer,                     |                                                 |
| Mounting acc. excl. | Space saving siphon, order no. 89424.0             | dimensions (WxHxD) 990 x 525 x 497 mm                                   |                                                 |
|                     |                                                    | Further options / accessories: Towel rail anodized aluminium, bathtubs, |                                                 |

furniture

Order no. 86196.5 - washbasin with vanity unit

TECHNICAL DRAWINGS / S 1 : 20

**L**众UFEN