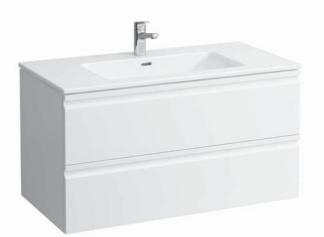

## **SET LAUFEN PRO S**

## Washbasin Pack with furniture 86196.5

## TECHNICAL DATA

| TECHNICAL DA        | IA                                                 |                                                                         |                                                 |
|---------------------|----------------------------------------------------|-------------------------------------------------------------------------|-------------------------------------------------|
| Order no.           | 86196.5 - washbasin with vanity unit               | Mounting information                                                    | The walls installed on must meet the require-   |
| Certified to        | Washbasin – EN 31                                  |                                                                         | ments of the furniture in terms of weight and   |
| Dimensions (WxHxD)  | 1000 x 545 x 500 mm                                |                                                                         | the supplied fastening elements. If this cannot |
| Basin capacity      | 10.5 litre (up to bottom line of the overflow)     |                                                                         | be guaranteed another method of installation    |
| Specification       | Washbasin:                                         |                                                                         | needs to be chosen                              |
|                     | Always to be fixed to the wall.                    | Colours ceramic                                                         | 000 – White                                     |
|                     | Charge 104 – 1 centre tap hole                     | Colours furniture                                                       | 463 – White                                     |
|                     | Furniture:                                         |                                                                         | 475 – White glossy                              |
|                     | Body/Front – MDF board with PVC foil               |                                                                         | 423 – Wenge                                     |
|                     | Integrated handle in the front                     |                                                                         | 479 – Bright oak                                |
|                     | 2 drawers (soft-close mechanism)                   |                                                                         | 480 – Graphite                                  |
|                     | incl. drawer organizer                             | SPECIFICATION TEX                                                       | т                                               |
| Weight              | 63,0 kg                                            | LAUFEN PRO S Washbasin Pack with furniture                              |                                                 |
| Accessories excl.   | Feet (2 pieces), aluminium, order no. 48309.2      | Washbasin: sanitary ceramic, EN 31,                                     |                                                 |
|                     | Towel rail, anodized aluminium,                    | dimensions (WxD) 1000 x 500 mm, angular, 1 centre tap hole              |                                                 |
|                     | order no. 49095.2                                  | Special feature: overflow channel glazed                                |                                                 |
| Mounting acc. incl. | Installation set for furniture, order no. 49120.6, | Vanity unit: Body/Front – MDF board with PVC foil, integrated handles,  |                                                 |
|                     | 49114.0                                            | 2 drawers (soft-close mechanism), drawer organizer,                     |                                                 |
| Mounting acc. excl. | Space saving siphon, order no. 89424.0             | dimensions (WxHxD) 990 x 525 x 497 mm                                   |                                                 |
|                     |                                                    | Further options / accessories: Towel rail anodized aluminium, bathtubs, |                                                 |