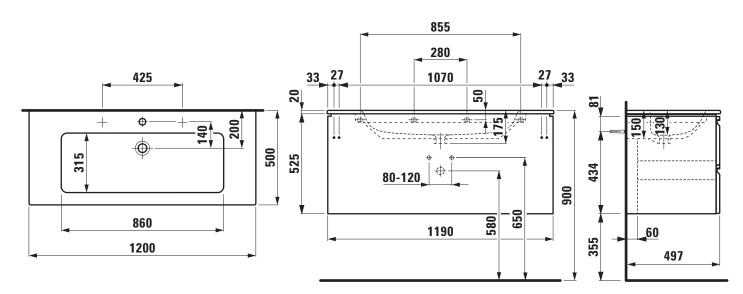

## TECHNICAL DRAWINGS / S 1 : 20

## Washbasin Pack with furniture 86196.7

| TECHNICAL DATA      |                                                    |
|---------------------|----------------------------------------------------|
| Order no.           | 86196.7 - washbasin with vanity unit               |
| Certified to        | Washbasin - EN 31                                  |
| Dimensions (WxHxD)  | 1200 x 545 x 500 mm                                |
| IBasin capacity     | 16.8 litre (up to bottom line of the overflow)     |
| Specification       | Washbasin:                                         |
|                     | Always to be fixed to the wall.                    |
|                     | Charge 104 – 1 centre tap hole                     |
|                     | Charge 107 – 2 tap holes                           |
|                     | Furniture:                                         |
|                     | Body/Front - MDF board with PVC foil               |
|                     | Integrated handle in the front                     |
|                     | 2 drawers (soft-close mechanism)                   |
|                     | incl. drawer organizer                             |
| Weight              |                                                    |
| Accessories excl.   | Feet (2 pieces), aluminium, order no. 48309.2      |
|                     | Towel rail, anodized aluminium,                    |
|                     | order no. 49095.2                                  |
| Mounting acc. incl. | Installation set for furniture, order no. 49120.6, |
|                     | 49114.0                                            |
| Mounting acc. excl. | Space saving siphon, order no. 89424.0             |

Vanity unit: Body/Front - MDF board with PVC foil, integrated handles,

2 drawers (soft-close mechanism), drawer organizer,

dimensions (WxHxD) 1190 x 525 x 497 mm

Further options / accessories: Towel rail anodized aluminium, bathtubs,