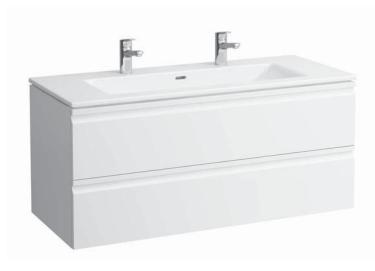

## **SET LAUFEN PRO S**

## Washbasin Pack with furniture 86196.7

| TECHNICAL DATA      |                                                    |
|---------------------|----------------------------------------------------|
| Order no.           | 86196.7 - washbasin with vanity unit               |
| Certified to        | Washbasin - EN 31                                  |
| Dimensions (WxHxD)  | 1200 x 545 x 500 mm                                |
| IBasin capacity     | 16.8 litre (up to bottom line of the overflow)     |
| Specification       | Washbasin:                                         |
|                     | Always to be fixed to the wall.                    |
|                     | Charge 104 – 1 centre tap hole                     |
|                     | Charge 107 – 2 tap holes                           |
|                     | Furniture:                                         |
|                     | Body/Front - MDF board with PVC foil               |
|                     | Integrated handle in the front                     |
|                     | 2 drawers (soft-close mechanism)                   |
|                     | incl. drawer organizer                             |
| Weight              |                                                    |
| Accessories excl.   | Feet (2 pieces), aluminium, order no. 48309.2      |
|                     | Towel rail, anodized aluminium,                    |
|                     | order no. 49095.2                                  |
| Mounting acc. incl. | Installation set for furniture, order no. 49120.6, |
|                     | 49114.0                                            |
| Mounting acc. excl. | Space saving siphon, order no. 89424.0             |