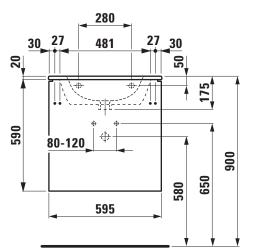

## TECHNICAL DATA

| Order no.                                         | 86496.0 - washbasin with vanity unit                                         |                                                                     | Mounting acc. excl.                                                                                            | Space saving siphon, order no. 89424.1                        |                                            |                      |                                          |                                        |
|---------------------------------------------------|------------------------------------------------------------------------------|---------------------------------------------------------------------|----------------------------------------------------------------------------------------------------------------|---------------------------------------------------------------|--------------------------------------------|----------------------|------------------------------------------|----------------------------------------|
| Certified to                                      | Washbasin – EN 31                                                            |                                                                     | Mounting information                                                                                           | The walls installed on must meet the require-                 |                                            |                      |                                          |                                        |
| Dimensions (WxHxD)                                | 600 x 610 x 500 mm                                                           |                                                                     |                                                                                                                | ments of the furniture in terms of weight and                 |                                            |                      |                                          |                                        |
| Basin capacity                                    | 6.6 litre (up to bottom line of the overflow)                                |                                                                     |                                                                                                                | the supplied fastening elements. If this canno                |                                            |                      |                                          |                                        |
| Matching cabinets                                 | Base, order no. 40261.x, 40265.x, 40268.x,                                   |                                                                     |                                                                                                                | be guaranteed another method of installation                  |                                            |                      |                                          |                                        |
|                                                   | 40270.x, 40272.x                                                             |                                                                     |                                                                                                                | needs to be chosen. For example with feet.                    |                                            |                      |                                          |                                        |
| Specification                                     | Washbasin:                                                                   |                                                                     | Colours ceramic                                                                                                | 000 – White                                                   |                                            |                      |                                          |                                        |
|                                                   | Always to be fixed to the wall.                                              |                                                                     | Colours furniture                                                                                              | 260 – White matt                                              |                                            |                      |                                          |                                        |
|                                                   | Charge 104 – 1 centre tap hole                                               |                                                                     |                                                                                                                | 261 – White glossy                                            |                                            |                      |                                          |                                        |
|                                                   | Furniture Base:                                                              |                                                                     |                                                                                                                | 262 – Light elm                                               |                                            |                      |                                          |                                        |
|                                                   | White matt:                                                                  | Body/Front MDF with PVC foil                                        |                                                                                                                | 263 – Dark brown elm                                          |                                            |                      |                                          |                                        |
|                                                   |                                                                              | (postforming)                                                       |                                                                                                                | 266 – Traffic grey                                            |                                            |                      |                                          |                                        |
|                                                   |                                                                              | Front with ABS edges                                                |                                                                                                                | 999 - 39 other lacquered colours on request                   |                                            |                      |                                          |                                        |
|                                                   | White glossy, Traffic grey:<br>Body/Front MDF with PET foil<br>(postforming) |                                                                     | <b>SPECIFICATION TEXT</b><br>LAUFEN PRO S Washbasin Pack with furniture<br>Washbasin: sanitary ceramic, EN 31, |                                                               |                                            |                      |                                          |                                        |
|                                                   |                                                                              |                                                                     |                                                                                                                |                                                               |                                            | Front with ABS edges | dimensions (WxD) 600                     | ) x 500 mm, angular, 1 centre tap hole |
|                                                   |                                                                              |                                                                     |                                                                                                                |                                                               | Elm light/dark: Body/Front melamine coated |                      | Special feature: overflow channel glazed |                                        |
|                                                   | particle board with ABS edges                                                |                                                                     | Vanity unit: Body/Front – MDF board with PVC foil (white matt),                                                |                                                               |                                            |                      |                                          |                                        |
|                                                   | 2 push and pull full extension drawers                                       |                                                                     | PET foil (white glossy, traffic grey), Melamine coated particle                                                |                                                               |                                            |                      |                                          |                                        |
|                                                   | (soft-close mechanism)                                                       |                                                                     | board (elm light/dark), ABS edges                                                                              |                                                               |                                            |                      |                                          |                                        |
|                                                   | Weight                                                                       | 42,9 kg                                                             |                                                                                                                | 2 push and pull full extension drawers (soft-close mechanism) |                                            |                      |                                          |                                        |
|                                                   | Accessories excl.                                                            | Feet (2 pieces), aluminium, order no. 48310.5                       |                                                                                                                | dimensions (WxHxD) 595 x 590 x 492 mm                         |                                            |                      |                                          |                                        |
| Towel rail, anodized aluminium, order no. 49095.2 |                                                                              | Further options / accessories: Towel rail anodized aluminium, space |                                                                                                                |                                                               |                                            |                      |                                          |                                        |
| Mounting acc. incl.                               | Installation set for furniture, order no. 49114.0,                           |                                                                     | saving siphon, bathtubs, Base furniture                                                                        |                                                               |                                            |                      |                                          |                                        |
|                                                   | 49301.5                                                                      |                                                                     | Order no. 86496.0 – washbasin with vanity unit                                                                 |                                                               |                                            |                      |                                          |                                        |

## TECHNICAL DRAWINGS / S 1 : 20

L众UFEN