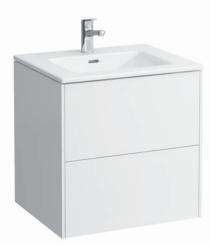

## Washbasin Pack with furniture 86496.0

## TECHNICAL DATA

| Order no.                                         | 86496.0 - washbasin with vanity unit                                         |                                                                     | Mounting acc. excl.                                                                                            | Space saving siphon, order no. 89424.1                        |                                            |                      |                                          |                                        |
|---------------------------------------------------|------------------------------------------------------------------------------|---------------------------------------------------------------------|----------------------------------------------------------------------------------------------------------------|---------------------------------------------------------------|--------------------------------------------|----------------------|------------------------------------------|----------------------------------------|
| Certified to                                      | Washbasin – EN 31                                                            |                                                                     | Mounting information                                                                                           | The walls installed on must meet the require-                 |                                            |                      |                                          |                                        |
| Dimensions (WxHxD)                                | 600 x 610 x 500 mm                                                           |                                                                     |                                                                                                                | ments of the furniture in terms of weight and                 |                                            |                      |                                          |                                        |
| Basin capacity                                    | 6.6 litre (up to bottom line of the overflow)                                |                                                                     |                                                                                                                | the supplied fastening elements. If this canno                |                                            |                      |                                          |                                        |
| Matching cabinets                                 | Base, order no. 40261.x, 40265.x, 40268.x,                                   |                                                                     |                                                                                                                | be guaranteed another method of installation                  |                                            |                      |                                          |                                        |
|                                                   | 40270.x, 40272.x                                                             |                                                                     |                                                                                                                | needs to be chosen. For example with feet.                    |                                            |                      |                                          |                                        |
| Specification                                     | Washbasin:                                                                   |                                                                     | Colours ceramic                                                                                                | 000 – White                                                   |                                            |                      |                                          |                                        |
|                                                   | Always to be fixed to the wall.                                              |                                                                     | Colours furniture                                                                                              | 260 – White matt                                              |                                            |                      |                                          |                                        |
|                                                   | Charge 104 – 1 centre tap hole                                               |                                                                     |                                                                                                                | 261 – White glossy                                            |                                            |                      |                                          |                                        |
|                                                   | Furniture Base:                                                              |                                                                     |                                                                                                                | 262 – Light elm                                               |                                            |                      |                                          |                                        |
|                                                   | White matt:                                                                  | Body/Front MDF with PVC foil                                        |                                                                                                                | 263 – Dark brown elm                                          |                                            |                      |                                          |                                        |
|                                                   |                                                                              | (postforming)                                                       |                                                                                                                | 266 – Traffic grey                                            |                                            |                      |                                          |                                        |
|                                                   |                                                                              | Front with ABS edges                                                |                                                                                                                | 999 - 39 other lacquered colours on request                   |                                            |                      |                                          |                                        |
|                                                   | White glossy, Traffic grey:<br>Body/Front MDF with PET foil<br>(postforming) |                                                                     | <b>SPECIFICATION TEXT</b><br>LAUFEN PRO S Washbasin Pack with furniture<br>Washbasin: sanitary ceramic, EN 31, |                                                               |                                            |                      |                                          |                                        |
|                                                   |                                                                              |                                                                     |                                                                                                                |                                                               |                                            | Front with ABS edges | dimensions (WxD) 600                     | ) x 500 mm, angular, 1 centre tap hole |
|                                                   |                                                                              |                                                                     |                                                                                                                |                                                               | Elm light/dark: Body/Front melamine coated |                      | Special feature: overflow channel glazed |                                        |
|                                                   | particle board with ABS edges                                                |                                                                     | Vanity unit: Body/Front – MDF board with PVC foil (white matt),                                                |                                                               |                                            |                      |                                          |                                        |
|                                                   | 2 push and pull full extension drawers                                       |                                                                     | PET foil (white glossy, traffic grey), Melamine coated particle                                                |                                                               |                                            |                      |                                          |                                        |
|                                                   | (soft-close mechanism)                                                       |                                                                     | board (elm light/dark), ABS edges                                                                              |                                                               |                                            |                      |                                          |                                        |
|                                                   | Weight                                                                       | 42,9 kg                                                             |                                                                                                                | 2 push and pull full extension drawers (soft-close mechanism) |                                            |                      |                                          |                                        |
|                                                   | Accessories excl.                                                            | Feet (2 pieces), aluminium, order no. 48310.5                       |                                                                                                                | dimensions (WxHxD) 595 x 590 x 492 mm                         |                                            |                      |                                          |                                        |
| Towel rail, anodized aluminium, order no. 49095.2 |                                                                              | Further options / accessories: Towel rail anodized aluminium, space |                                                                                                                |                                                               |                                            |                      |                                          |                                        |
| Mounting acc. incl.                               | Installation set for furniture, order no. 49114.0,                           |                                                                     | saving siphon, bathtubs, Base furniture                                                                        |                                                               |                                            |                      |                                          |                                        |
|                                                   | 49301.5                                                                      |                                                                     | Order no. 86496.0 – washbasin with vanity unit                                                                 |                                                               |                                            |                      |                                          |                                        |