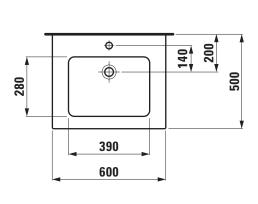

## TECHNICAL DATA

| Order no.                                         | 86496.0 - washbasin with vanity unit                                         |                                                                     | Mounting acc. excl.                                                                                            | Space saving siphon, order no. 89424.1                        |                                            |                      |                                          |                                        |
|---------------------------------------------------|------------------------------------------------------------------------------|---------------------------------------------------------------------|----------------------------------------------------------------------------------------------------------------|---------------------------------------------------------------|--------------------------------------------|----------------------|------------------------------------------|----------------------------------------|
| Certified to                                      | Washbasin – EN 31                                                            |                                                                     | Mounting information                                                                                           | The walls installed on must meet the require-                 |                                            |                      |                                          |                                        |
| Dimensions (WxHxD)                                | 600 x 610 x 500 mm                                                           |                                                                     |                                                                                                                | ments of the furniture in terms of weight and                 |                                            |                      |                                          |                                        |
| Basin capacity                                    | 6.6 litre (up to bottom line of the overflow)                                |                                                                     |                                                                                                                | the supplied fastening elements. If this canno                |                                            |                      |                                          |                                        |
| Matching cabinets                                 | Base, order no. 40261.x, 40265.x, 40268.x,                                   |                                                                     |                                                                                                                | be guaranteed another method of installation                  |                                            |                      |                                          |                                        |
|                                                   | 40270.x, 40272.x                                                             |                                                                     |                                                                                                                | needs to be chosen. For example with feet.                    |                                            |                      |                                          |                                        |
| Specification                                     | Washbasin:                                                                   |                                                                     | Colours ceramic                                                                                                | 000 – White                                                   |                                            |                      |                                          |                                        |
|                                                   | Always to be fixed to the wall.                                              |                                                                     | Colours furniture                                                                                              | 260 – White matt                                              |                                            |                      |                                          |                                        |
|                                                   | Charge 104 – 1 centre tap hole                                               |                                                                     |                                                                                                                | 261 – White glossy                                            |                                            |                      |                                          |                                        |
|                                                   | Furniture Base:                                                              |                                                                     |                                                                                                                | 262 – Light elm                                               |                                            |                      |                                          |                                        |
|                                                   | White matt:                                                                  | Body/Front MDF with PVC foil                                        |                                                                                                                | 263 – Dark brown elm                                          |                                            |                      |                                          |                                        |
|                                                   |                                                                              | (postforming)                                                       |                                                                                                                | 266 – Traffic grey                                            |                                            |                      |                                          |                                        |
|                                                   |                                                                              | Front with ABS edges                                                |                                                                                                                | 999 - 39 other lacquered colours on request                   |                                            |                      |                                          |                                        |
|                                                   | White glossy, Traffic grey:<br>Body/Front MDF with PET foil<br>(postforming) |                                                                     | <b>SPECIFICATION TEXT</b><br>LAUFEN PRO S Washbasin Pack with furniture<br>Washbasin: sanitary ceramic, EN 31, |                                                               |                                            |                      |                                          |                                        |
|                                                   |                                                                              |                                                                     |                                                                                                                |                                                               |                                            | Front with ABS edges | dimensions (WxD) 600                     | ) x 500 mm, angular, 1 centre tap hole |
|                                                   |                                                                              |                                                                     |                                                                                                                |                                                               | Elm light/dark: Body/Front melamine coated |                      | Special feature: overflow channel glazed |                                        |
|                                                   | particle board with ABS edges                                                |                                                                     | Vanity unit: Body/Front – MDF board with PVC foil (white matt),                                                |                                                               |                                            |                      |                                          |                                        |
|                                                   | 2 push and pull full extension drawers                                       |                                                                     | PET foil (white glossy, traffic grey), Melamine coated particle                                                |                                                               |                                            |                      |                                          |                                        |
|                                                   | (soft-close mechanism)                                                       |                                                                     | board (elm light/dark), ABS edges                                                                              |                                                               |                                            |                      |                                          |                                        |
|                                                   | Weight                                                                       | 42,9 kg                                                             |                                                                                                                | 2 push and pull full extension drawers (soft-close mechanism) |                                            |                      |                                          |                                        |
|                                                   | Accessories excl.                                                            | Feet (2 pieces), aluminium, order no. 48310.5                       |                                                                                                                | dimensions (WxHxD) 595 x 590 x 492 mm                         |                                            |                      |                                          |                                        |
| Towel rail, anodized aluminium, order no. 49095.2 |                                                                              | Further options / accessories: Towel rail anodized aluminium, space |                                                                                                                |                                                               |                                            |                      |                                          |                                        |
| Mounting acc. incl.                               | Installation set for furniture, order no. 49114.0,                           |                                                                     | saving siphon, bathtubs, Base furniture                                                                        |                                                               |                                            |                      |                                          |                                        |
|                                                   | 49301.5                                                                      |                                                                     | Order no. 86496.0 – washbasin with vanity unit                                                                 |                                                               |                                            |                      |                                          |                                        |

## TECHNICAL DRAWINGS / S 1 : 20

L众UFEN