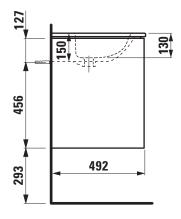

## TECHNICAL DATA

| Order no.                                         | 86496.0 - washbasin with vanity unit                                         |                                                                     | Mounting acc. excl.                                                                                            | Space saving siphon, order no. 89424.1                        |                                            |                      |                                          |                                        |
|---------------------------------------------------|------------------------------------------------------------------------------|---------------------------------------------------------------------|----------------------------------------------------------------------------------------------------------------|---------------------------------------------------------------|--------------------------------------------|----------------------|------------------------------------------|----------------------------------------|
| Certified to                                      | Washbasin – EN 31                                                            |                                                                     | Mounting information                                                                                           | The walls installed on must meet the require-                 |                                            |                      |                                          |                                        |
| Dimensions (WxHxD)                                | 600 x 610 x 500 mm                                                           |                                                                     |                                                                                                                | ments of the furniture in terms of weight and                 |                                            |                      |                                          |                                        |
| Basin capacity                                    | 6.6 litre (up to bottom line of the overflow)                                |                                                                     |                                                                                                                | the supplied fastening elements. If this canno                |                                            |                      |                                          |                                        |
| Matching cabinets                                 | Base, order no. 40261.x, 40265.x, 40268.x,                                   |                                                                     |                                                                                                                | be guaranteed another method of installation                  |                                            |                      |                                          |                                        |
|                                                   | 40270.x, 40272.x                                                             |                                                                     |                                                                                                                | needs to be chosen. For example with feet.                    |                                            |                      |                                          |                                        |
| Specification                                     | Washbasin:                                                                   |                                                                     | Colours ceramic                                                                                                | 000 – White                                                   |                                            |                      |                                          |                                        |
|                                                   | Always to be fixed to the wall.                                              |                                                                     | Colours furniture                                                                                              | 260 – White matt                                              |                                            |                      |                                          |                                        |
|                                                   | Charge 104 – 1 centre tap hole                                               |                                                                     |                                                                                                                | 261 – White glossy                                            |                                            |                      |                                          |                                        |
|                                                   | Furniture Base:                                                              |                                                                     |                                                                                                                | 262 – Light elm                                               |                                            |                      |                                          |                                        |
|                                                   | White matt:                                                                  | Body/Front MDF with PVC foil                                        |                                                                                                                | 263 – Dark brown elm                                          |                                            |                      |                                          |                                        |
|                                                   |                                                                              | (postforming)                                                       |                                                                                                                | 266 – Traffic grey                                            |                                            |                      |                                          |                                        |
|                                                   |                                                                              | Front with ABS edges                                                |                                                                                                                | 999 - 39 other lacquered colours on request                   |                                            |                      |                                          |                                        |
|                                                   | White glossy, Traffic grey:<br>Body/Front MDF with PET foil<br>(postforming) |                                                                     | <b>SPECIFICATION TEXT</b><br>LAUFEN PRO S Washbasin Pack with furniture<br>Washbasin: sanitary ceramic, EN 31, |                                                               |                                            |                      |                                          |                                        |
|                                                   |                                                                              |                                                                     |                                                                                                                |                                                               |                                            | Front with ABS edges | dimensions (WxD) 600                     | ) x 500 mm, angular, 1 centre tap hole |
|                                                   |                                                                              |                                                                     |                                                                                                                |                                                               | Elm light/dark: Body/Front melamine coated |                      | Special feature: overflow channel glazed |                                        |
|                                                   | particle board with ABS edges                                                |                                                                     | Vanity unit: Body/Front – MDF board with PVC foil (white matt),                                                |                                                               |                                            |                      |                                          |                                        |
|                                                   | 2 push and pull full extension drawers                                       |                                                                     | PET foil (white glossy, traffic grey), Melamine coated particle                                                |                                                               |                                            |                      |                                          |                                        |
|                                                   | (soft-close mechanism)                                                       |                                                                     | board (elm light/dark), ABS edges                                                                              |                                                               |                                            |                      |                                          |                                        |
|                                                   | Weight                                                                       | 42,9 kg                                                             |                                                                                                                | 2 push and pull full extension drawers (soft-close mechanism) |                                            |                      |                                          |                                        |
|                                                   | Accessories excl.                                                            | Feet (2 pieces), aluminium, order no. 48310.5                       |                                                                                                                | dimensions (WxHxD) 595 x 590 x 492 mm                         |                                            |                      |                                          |                                        |
| Towel rail, anodized aluminium, order no. 49095.2 |                                                                              | Further options / accessories: Towel rail anodized aluminium, space |                                                                                                                |                                                               |                                            |                      |                                          |                                        |
| Mounting acc. incl.                               | Installation set for furniture, order no. 49114.0,                           |                                                                     | saving siphon, bathtubs, Base furniture                                                                        |                                                               |                                            |                      |                                          |                                        |
|                                                   | 49301.5                                                                      |                                                                     | Order no. 86496.0 – washbasin with vanity unit                                                                 |                                                               |                                            |                      |                                          |                                        |

## TECHNICAL DRAWINGS / S 1 : 20

L众UFEN