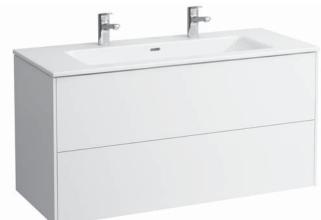

## **SET LAUFEN PRO S**

## Washbasin Pack with furniture 86496.3

## TECHNICAL DATA

| Order no.                                         | 86496.3 - washbasin with vanity unit                                                                 |                                               | Mounting acc. excl.                                                                                                                                                           | Space saving siphon, order no. 89424.1                              |                                            |  |                                                                 |  |
|---------------------------------------------------|------------------------------------------------------------------------------------------------------|-----------------------------------------------|-------------------------------------------------------------------------------------------------------------------------------------------------------------------------------|---------------------------------------------------------------------|--------------------------------------------|--|-----------------------------------------------------------------|--|
| Certified to                                      | Washbasin – EN 31                                                                                    |                                               | Mounting information                                                                                                                                                          | The walls installed on must meet the require-                       |                                            |  |                                                                 |  |
| Dimensions (WxHxD)                                | 1200 x 610 x 500 mm                                                                                  |                                               |                                                                                                                                                                               | ments of the furniture in terms of weight and                       |                                            |  |                                                                 |  |
| Basin capacity                                    | 16.3 litre (up to bottom line of the overflow)                                                       |                                               |                                                                                                                                                                               | the supplied fastening elements. If this cannot                     |                                            |  |                                                                 |  |
| Matching cabinets                                 | Base, order no. 40261.x, 40265.x, 40268.x,                                                           |                                               |                                                                                                                                                                               | be guaranteed another method of installation                        |                                            |  |                                                                 |  |
|                                                   | 40270.x, 40272.x                                                                                     |                                               |                                                                                                                                                                               | needs to be chosen. For example with feet.                          |                                            |  |                                                                 |  |
| Specification                                     | Washbasin:                                                                                           |                                               | Colours ceramic                                                                                                                                                               | 000 – White                                                         |                                            |  |                                                                 |  |
|                                                   | Always to be fixed to the wall.                                                                      |                                               | Colours furniture                                                                                                                                                             | 260 – White matt                                                    |                                            |  |                                                                 |  |
|                                                   | Charge 104 – 1 centre tap hole                                                                       |                                               |                                                                                                                                                                               | 261 – White glossy                                                  |                                            |  |                                                                 |  |
|                                                   | Charge 107 – 2 tap holes                                                                             |                                               |                                                                                                                                                                               | 262 – Light elm                                                     |                                            |  |                                                                 |  |
|                                                   | Furniture Base:                                                                                      |                                               |                                                                                                                                                                               | 263 – Dark brown elm                                                |                                            |  |                                                                 |  |
|                                                   | White matt:                                                                                          | Body/Front MDF with PVC foil                  |                                                                                                                                                                               | 266 – Traffic grey                                                  |                                            |  |                                                                 |  |
|                                                   |                                                                                                      | (postforming)                                 |                                                                                                                                                                               | 999 - 39 other lacquered colours on request                         |                                            |  |                                                                 |  |
|                                                   |                                                                                                      | Front with ABS edges                          | t with ABS edges SPECIFICATION TEXT                                                                                                                                           |                                                                     |                                            |  |                                                                 |  |
|                                                   | White glossy, Traffic grey:<br>Body/Front MDF with PET foil<br>(postforming)<br>Front with ABS edges |                                               | LAUFEN PRO S Washbasin Pack with furniture                                                                                                                                    |                                                                     |                                            |  |                                                                 |  |
|                                                   |                                                                                                      |                                               | Washbasin: sanitary ceramic, EN 31, dimensions (WxD) 1200 x 500 mm angular, Charge 104 – 1 centre tap hole, Charge 107 – 2 tap holes Special feature: overflow channel glazed |                                                                     |                                            |  |                                                                 |  |
|                                                   |                                                                                                      |                                               |                                                                                                                                                                               |                                                                     | Elm light/dark: Body/Front melamine coated |  | Vanity unit: Body/Front - MDF board with PVC foil (white matt), |  |
|                                                   |                                                                                                      |                                               |                                                                                                                                                                               |                                                                     | particle board with ABS edges              |  | PET foil (white glossy, traffic grey), Melamine coated particle |  |
|                                                   | 2 push and pull full extension drawers                                                               |                                               | board (elm light/dark), ABS edges                                                                                                                                             |                                                                     |                                            |  |                                                                 |  |
|                                                   | (soft-close mechanism)                                                                               |                                               | 2 push and pull full extension (soft-close mechanism)                                                                                                                         |                                                                     |                                            |  |                                                                 |  |
|                                                   | Weight                                                                                               | 70,5 kg                                       |                                                                                                                                                                               | dimensions (WxHxD) 1192 x 590 x 492 mm                              |                                            |  |                                                                 |  |
|                                                   | Accessories excl.                                                                                    | Feet (2 pieces), aluminium, order no. 48310.5 |                                                                                                                                                                               | Further options / accessories: Towel rail anodized aluminium, space |                                            |  |                                                                 |  |
| Towel rail, anodized aluminium, order no. 49095.2 |                                                                                                      | saving siphon, bathtubs, Base furniture       |                                                                                                                                                                               |                                                                     |                                            |  |                                                                 |  |
| Mounting acc. incl.                               | ng acc. incl. Installation set for furniture, order no. 49114.0,<br>49301.5                          |                                               |                                                                                                                                                                               | ashbasin with vanity unit                                           |                                            |  |                                                                 |  |