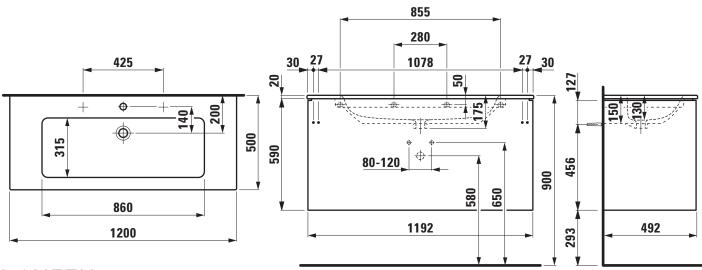

## TECHNICAL DATA

| Order no.                                         | 86496.3 - washbasin with vanity unit                                                                 |                                               | Mounting acc. excl.                                                                                                                                                           | Space saving siphon, order no. 89424.1                              |                                            |  |                                                                 |  |
|---------------------------------------------------|------------------------------------------------------------------------------------------------------|-----------------------------------------------|-------------------------------------------------------------------------------------------------------------------------------------------------------------------------------|---------------------------------------------------------------------|--------------------------------------------|--|-----------------------------------------------------------------|--|
| Certified to                                      | Washbasin – EN 31                                                                                    |                                               | Mounting information                                                                                                                                                          | The walls installed on must meet the require-                       |                                            |  |                                                                 |  |
| Dimensions (WxHxD)                                | 1200 x 610 x 500 mm                                                                                  |                                               |                                                                                                                                                                               | ments of the furniture in terms of weight and                       |                                            |  |                                                                 |  |
| Basin capacity                                    | 16.3 litre (up to bottom line of the overflow)                                                       |                                               |                                                                                                                                                                               | the supplied fastening elements. If this cannot                     |                                            |  |                                                                 |  |
| Matching cabinets                                 | Base, order no. 40261.x, 40265.x, 40268.x,                                                           |                                               |                                                                                                                                                                               | be guaranteed another method of installation                        |                                            |  |                                                                 |  |
|                                                   | 40270.x, 40272.x                                                                                     |                                               |                                                                                                                                                                               | needs to be chosen. For example with feet.                          |                                            |  |                                                                 |  |
| Specification                                     | Washbasin:                                                                                           |                                               | Colours ceramic                                                                                                                                                               | 000 – White                                                         |                                            |  |                                                                 |  |
|                                                   | Always to be fixed to the wall.                                                                      |                                               | Colours furniture                                                                                                                                                             | 260 – White matt                                                    |                                            |  |                                                                 |  |
|                                                   | Charge 104 – 1 centre tap hole                                                                       |                                               |                                                                                                                                                                               | 261 – White glossy                                                  |                                            |  |                                                                 |  |
|                                                   | Charge 107 – 2 tap holes                                                                             |                                               |                                                                                                                                                                               | 262 – Light elm                                                     |                                            |  |                                                                 |  |
|                                                   | Furniture Base:                                                                                      |                                               |                                                                                                                                                                               | 263 – Dark brown elm                                                |                                            |  |                                                                 |  |
|                                                   | White matt:                                                                                          | Body/Front MDF with PVC foil                  |                                                                                                                                                                               | 266 – Traffic grey                                                  |                                            |  |                                                                 |  |
|                                                   |                                                                                                      | (postforming)                                 |                                                                                                                                                                               | 999 - 39 other lacquered colours on request                         |                                            |  |                                                                 |  |
|                                                   |                                                                                                      | Front with ABS edges                          | t with ABS edges SPECIFICATION TEXT                                                                                                                                           |                                                                     |                                            |  |                                                                 |  |
|                                                   | White glossy, Traffic grey:<br>Body/Front MDF with PET foil<br>(postforming)<br>Front with ABS edges |                                               | LAUFEN PRO S Washbasin Pack with furniture                                                                                                                                    |                                                                     |                                            |  |                                                                 |  |
|                                                   |                                                                                                      |                                               | Washbasin: sanitary ceramic, EN 31, dimensions (WxD) 1200 x 500 mm angular, Charge 104 – 1 centre tap hole, Charge 107 – 2 tap holes Special feature: overflow channel glazed |                                                                     |                                            |  |                                                                 |  |
|                                                   |                                                                                                      |                                               |                                                                                                                                                                               |                                                                     | Elm light/dark: Body/Front melamine coated |  | Vanity unit: Body/Front - MDF board with PVC foil (white matt), |  |
|                                                   |                                                                                                      |                                               |                                                                                                                                                                               |                                                                     | particle board with ABS edges              |  | PET foil (white glossy, traffic grey), Melamine coated particle |  |
|                                                   | 2 push and pull full extension drawers                                                               |                                               | board (elm light/dark), ABS edges                                                                                                                                             |                                                                     |                                            |  |                                                                 |  |
|                                                   | (soft-close mechanism)                                                                               |                                               | 2 push and pull full extension (soft-close mechanism)                                                                                                                         |                                                                     |                                            |  |                                                                 |  |
|                                                   | Weight                                                                                               | 70,5 kg                                       |                                                                                                                                                                               | dimensions (WxHxD) 1192 x 590 x 492 mm                              |                                            |  |                                                                 |  |
|                                                   | Accessories excl.                                                                                    | Feet (2 pieces), aluminium, order no. 48310.5 |                                                                                                                                                                               | Further options / accessories: Towel rail anodized aluminium, space |                                            |  |                                                                 |  |
| Towel rail, anodized aluminium, order no. 49095.2 |                                                                                                      | saving siphon, bathtubs, Base furniture       |                                                                                                                                                                               |                                                                     |                                            |  |                                                                 |  |
| Mounting acc. incl.                               | ng acc. incl. Installation set for furniture, order no. 49114.0,<br>49301.5                          |                                               |                                                                                                                                                                               | ashbasin with vanity unit                                           |                                            |  |                                                                 |  |

## TECHNICAL DRAWINGS / S 1 : 20

L众UFEN