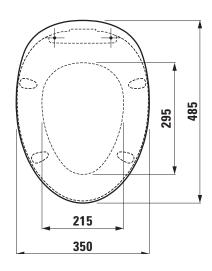

9297.1                                 |
| matching for   | Floorstanding WC pan order no. 82297.6, |
|                | 82197.1                                 |
|                | Wallhung WC pan order no. 82097.1       |
| Specification  | removable                               |
|                | with automatic lowering system          |
| Weight         | 2,8 kg                                  |
| Mounting acc.  | included                                |
| Colours        | see colour table                        |

## **SPECIFICATION TEXT**

WC seat and cover Laufen-IL BAGNO ALESSI ONE, Duroplast removable, automatic lowering system matching floorstanding WC pan, order no. 82297.6, 82197.1 and wallhung WC pan, order no. 82097.1 Order no. 89297.1

## TECHNICAL DRAWINGS / S 1 : 10





LAUFEN