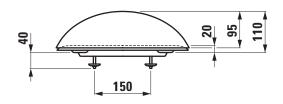

97.1                                 |
| matching for   | Floorstanding WC pan order no. 82297.6, |
|                | 82197.1                                 |
|                | Wallhung WC pan order no. 82097.1       |
| Specification  | removable                               |
|                | with automatic lowering system          |
| Weight         | 2,8 kg                                  |
| Mounting acc.  | included                                |
| Colours        | see colour table                        |

## **SPECIFICATION TEXT**

WC seat and cover Laufen-IL BAGNO ALESSI ONE, Duroplast removable, automatic lowering system matching floorstanding WC pan, order no. 82297.6, 82197.1 and wallhung WC pan, order no. 82097.1 Order no. 89297.1

## TECHNICAL DRAWINGS / S 1 : 10





LAUFEN