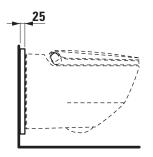

ons more than      |
| Dimensions     | 450 x 25 x 450 mm                                | 9 cm outside the center                                                     |
| Specifications | For installation of wall-hung shower toilet with | dimensions 450 x 25 x 450 mm                                                |
|                | connections more than 9 cm outside the center    | with lacquered surface                                                      |
|                | With lacquered surface                           | matching shower toilet, rimless, wall-hung, Cleanet Riva, order no. 82069.1 |
| Weight         | 2,0 kg                                           | Order no. 89469.0                                                           |

## TECHNICAL DRAWINGS / S 1 : 20