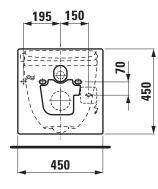

ections more than      |
| Dimensions     | 450 x 25 x 450 mm                                | 9 cm outside the center                                                     |
| Specifications | For installation of wall-hung shower toilet with | dimensions 450 x 25 x 450 mm                                                |
|                | connections more than 9 cm outside the center    | with lacquered surface                                                      |
|                | With lacquered surface                           | matching shower toilet, rimless, wall-hung, Cleanet Riva, order no. 82069.1 |
| Weight         | 2,0 kg                                           | Order no. 89469.0                                                           |

## TECHNICAL DRAWINGS / S 1 : 20