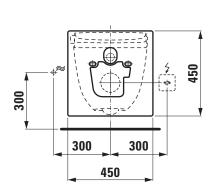

tions more than      |
| Dimensions     | 450 x 25 x 450 mm                                | 9 cm outside the center                                                     |
| Specifications | For installation of wall-hung shower toilet with | dimensions 450 x 25 x 450 mm                                                |
|                | connections more than 9 cm outside the center    | with lacquered surface                                                      |
|                | With lacquered surface                           | matching shower toilet, rimless, wall-hung, Cleanet Riva, order no. 82069.1 |
| Weight         | 2,0 kg                                           | Order no. 89469.0                                                           |

## TECHNICAL DRAWINGS / S 1 : 20